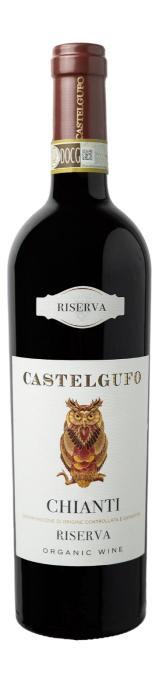

### CASTELGUFO

# CHIANTI RISERVA DOCG ORGANIC

**History:** Chianti Riserva DOCG comes from vineyards that belong to the heart of Tuscany, in its fantastic hills, at an altitude ranging from 150 to 650 mt. above sea level

**Appellation:** Chianti Riserva Docg **Method of Production:** organic

Vintage: 2021

**Grape Varieties:** 80% Sangiovese, 20% Colorino

and Malvasia

**Soil:** Rocky with a high percentage of clay

Wine-making Technique: soft crushing; temperature is controlled during fermentation and maceration to express the typical characteristics of these elegant grapes